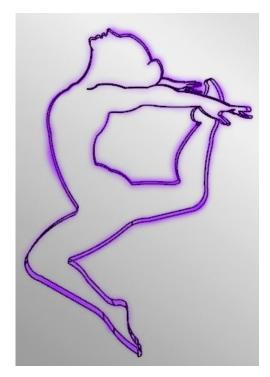

#### INDOOR PERSPECTIVE

SCALE: NTS

OUTDOOR PERSPECTIVE SCALE: NTS

RENDERED FLOOR PLAN

SCALE: 3/8" = 1'-0"

| TAG | QUANTITY | MANUFACTURER       | DESCRIPTION                  | COLOR/FINISH                         | DIMENSION                                   | PICTURE |
|-----|----------|--------------------|------------------------------|--------------------------------------|---------------------------------------------|---------|
| S   | 1        | Archi Expro        | SemiCircular Sofa            | Petal<br>(Custom w/fabric from Kovl) | Custom<br>6'-3 7/8" x 2' x 2'               |         |
| BS  | 1        | Udizine            | Custom BalletBare<br>Shleves | Light Oak<br>(paint Gray)            | Custom<br>14'-11/18" x 2'                   |         |
| CW  | 1        | TSI Store Supplies | CashWrap                     | Maple<br>(paint white)               | Custom<br>24"w x 18"d x 38"h                |         |
| ST  | 1        | Uniline            | Storage                      | Metal w/ Garage<br>Door              | Custom<br>4'-9" x 2' x 8'                   |         |
| SU1 | 1        | Wood Designers     | Shoe Storage Unit            | Birch<br>(painted Black)             | Custom<br>1'-8 1/2" x 7'-9" x 2'-9<br>11/16 |         |
| SU2 | 1        | Wood Designers     | Display Storage Unit         | Birch<br>(painted Blue)              | Custom<br>1'-6 1/16" x 4' x 2'-<br>10"      |         |
| NL1 | 1        | NeonSignUSA        | Neon Light<br>(Cheerleader)  | Pink                                 | Custom<br>10 5/8" x 3'-3 9/16"              |         |
| NL2 | 1        | NeonSignUSA        | Neon Light<br>(Gymnist)      | Blue                                 | Custom<br>1'-2 1/2" x 3'-1 3/4"             |         |
| NL3 | 1        | NeonSignUSA        | Neon Light<br>(Dancer)       | Violet                               | Custom<br>1'-4 1/4" x 2'-3 5/16"            |         |
| CR  | 1        | Uline              | 3 Tier Clothing Rack         | White Melamine<br>Topper             | Custom<br>3'-5 7/8 x 5'                     |         |

Plan#: F Mfg: Parterre Flooring Systems Description: Floor Color: Euro Maple Dimensions: 4" x 36" Product#: R210

Plan#: P1 Mfg: Rosco Description: Paint Color: Pink Product#: 5786

Plan#: NL1 Mfg: NeonSignUSA Description: Custom Cheerleader light Color: Pink Dimensions: 10 5/8" x 3'-3 9/16"