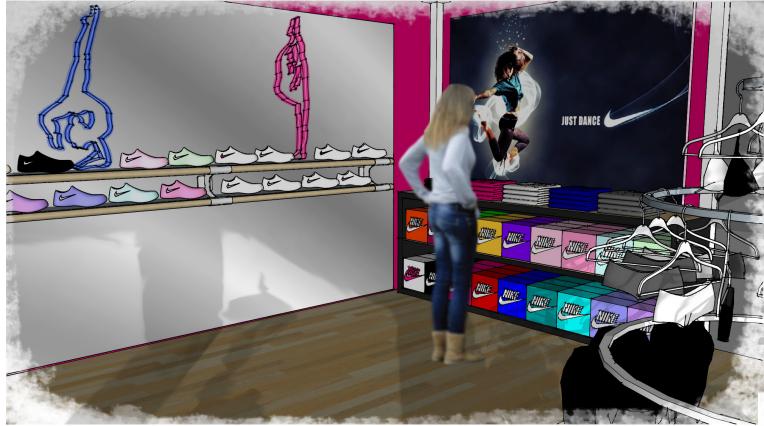

#### INDOOR PERSPECTIVE

SCALE: NTS

OUTDOOR PERSPECTIVE SCALE: NTS

RENDERED FLOOR PLAN

SCALE: 3/8" = 1'-0"

| TAG | QUANTITY | MANUFACTURER       | DESCRIPTION                  | COLOR/FINISH                         | DIMENSION                                   | PICTURE |
|-----|----------|--------------------|------------------------------|--------------------------------------|---------------------------------------------|---------|
| S   | 1        | Archi Expro        | SemiCircular Sofa            | Petal<br>(Custom w/fabric from Kovl) | Custom<br>6'-3 7/8" x 2' x 2'               |         |
| BS  | 1        | Udizine            | Custom BalletBare<br>Shleves | Light Oak<br>(paint Gray)            | Custom<br>14'-11/18" x 2'                   |         |
| CW  | 1        | TSI Store Supplies | CashWrap                     | Maple<br>(paint white)               | Custom<br>24"w x 18"d x 38"h                |         |
| ST  | 1        | Uniline            | Storage                      | Metal w/ Garage<br>Door              | Custom<br>4'-9" x 2' x 8'                   |         |
| SU1 | 1        | Wood Designers     | Shoe Storage Unit            | Birch<br>(painted Black)             | Custom<br>1'-8 1/2" x 7'-9" x 2'-9<br>11/16 |         |
| SU2 | 1        | Wood Designers     | Display Storage Unit         | Birch<br>(painted Blue)              | Custom<br>1'-6 1/16" x 4' x 2'-<br>10"      |         |
| NL1 | 1        | NeonSignUSA        | Neon Light<br>(Cheerleader)  | Pink                                 | Custom<br>10 5/8" x 3'-3 9/16"              |         |
| NL2 | 1        | NeonSignUSA        | Neon Light<br>(Gymnist)      | Blue                                 | Custom<br>1'-2 1/2" x 3'-1 3/4"             |         |
| NL3 | 1        | NeonSignUSA        | Neon Light<br>(Dancer)       | Violet                               | Custom<br>1'-4 1/4" x 2'-3 5/16"            |         |
| CR  | 1        | Uline              | 3 Tier Clothing Rack         | White Melamine<br>Topper             | Custom<br>3'-5 7/8 x 5'                     |         |