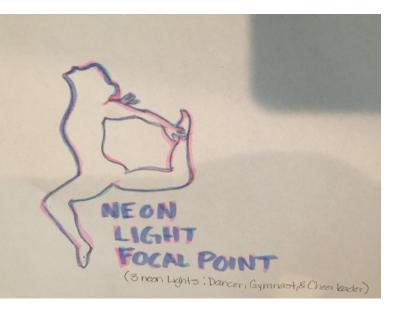

# **Concept Statement**

Feminism is a big thing today. This store will show feminism by having bright and dark paint on the walls. I want all women to come into this store feeling special because its directed towards them and I want women athletes like the dancers, gymnast, and cheerleaders to feel like they are finally recognized with all the other athletes. I will use neon lights and poster as the focal point.

#### INDOOR PERSPECTIVE

SCALE: NTS

OUTDOOR PERSPECTIVE SCALE: NTS

RENDERED FLOOR PLAN

SCALE: 3/8" = 1'-0"

| TAG | QUANTITY | MANUFACTURER       | DESCRIPTION                  | COLOR/FINISH                         | DIMENSION                                   | PICTURE |
|-----|----------|--------------------|------------------------------|--------------------------------------|---------------------------------------------|---------|
| S   | 1        | Archi Expro        | SemiCircular Sofa            | Petal<br>(Custom w/fabric from Kovl) | Custom<br>6'-3 7/8" x 2' x 2'               |         |
| BS  | 1        | Udizine            | Custom BalletBare<br>Shleves | Light Oak<br>(paint Gray)            | Custom<br>14'-11/18" x 2'                   |         |
| CW  | 1        | TSI Store Supplies | CashWrap                     | Maple<br>(paint white)               | Custom<br>24"w x 18"d x 38"h                |         |
| ST  | 1        | Uniline            | Storage                      | Metal w/ Garage<br>Door              | Custom<br>4'-9" x 2' x 8'                   |         |
| SU1 | 1        | Wood Designers     | Shoe Storage Unit            | Birch<br>(painted Black)             | Custom<br>1'-8 1/2" x 7'-9" x 2'-9<br>11/16 |         |
| SU2 | 1        | Wood Designers     | Display Storage Unit         | Birch<br>(painted Blue)              | Custom<br>1'-6 1/16" x 4' x 2'-<br>10"      |         |
| NL1 | 1        | NeonSignUSA        | Neon Light<br>(Cheerleader)  | Pink                                 | Custom<br>10 5/8" x 3'-3 9/16"              |         |
| NL2 | 1        | NeonSignUSA        | Neon Light<br>(Gymnist)      | Blue                                 | Custom<br>1'-2 1/2" x 3'-1 3/4"             |         |
| NL3 | 1        | NeonSignUSA        | Neon Light<br>(Dancer)       | Violet                               | Custom<br>1'-4 1/4" x 2'-3 5/16"            |         |
| CR  | 1        | Uline              | 3 Tier Clothing Rack         | White Melamine<br>Topper             | Custom<br>3'-5 7/8 x 5'                     |         |