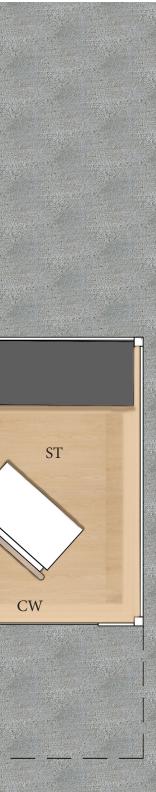

Plan#: P2 Mfg: DesignSeeds Description: Paint Color: Black Product#: 0C0E12

Description: Custom Dancer light

Dimensions: 1'-4 1/4" x 2'-3 5/16

Plan#: ST Mfg: Uline Description: Custom Storage w/ garage door Color: Gray Dimensions: 4'-9" x 2' x 8'

Plan#: ST Mfg: Omega National Produces Description: Storage door

> Plan#: ST Mfg: Stitch Description: On Garage Door

Plan#: SU1 Mfg: Wood Designers Description: Shoe Storage Unit Color: Birch (painted blue) Dimensions:1'-6 1/6" x 4' x 2'-10"