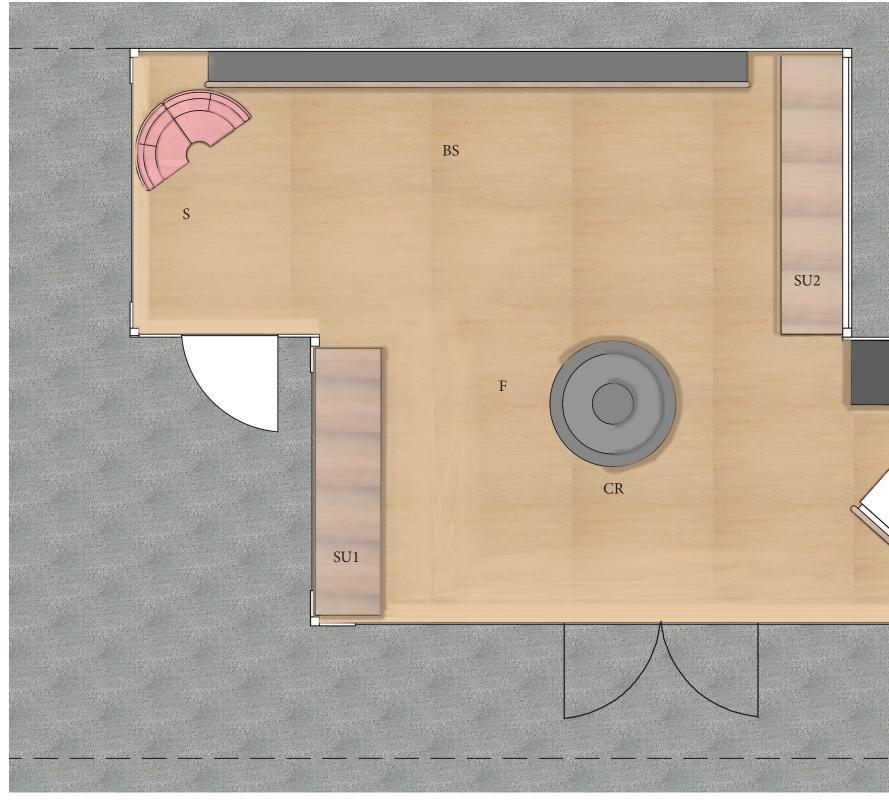

#### INDOOR PERSPECTIVE

SCALE: NTS

OUTDOOR PERSPECTIVE SCALE: NTS

RENDERED FLOOR PLAN

SCALE: 3/8" = 1'-0"

| TAG | QUANTITY | MANUFACTURER       | DESCRIPTION                  | COLOR/FINISH                         | DIMENSION                                   | PICTURE |
|-----|----------|--------------------|------------------------------|--------------------------------------|---------------------------------------------|---------|
| S   | 1        | Archi Expro        | SemiCircular Sofa            | Petal<br>(Custom w/fabric from Kovl) | Custom<br>6'-3 7/8" x 2' x 2'               |         |
| BS  | 1        | Udizine            | Custom BalletBare<br>Shleves | Light Oak<br>(paint Gray)            | Custom<br>14'-11/18" x 2'                   |         |
| CW  | 1        | TSI Store Supplies | CashWrap                     | Maple<br>(paint white)               | Custom<br>24"w x 18"d x 38"h                |         |
| ST  | 1        | Uniline            | Storage                      | Metal w/ Garage<br>Door              | Custom<br>4'-9" x 2' x 8'                   |         |
| SU1 | 1        | Wood Designers     | Shoe Storage Unit            | Birch<br>(painted Black)             | Custom<br>1'-8 1/2" x 7'-9" x 2'-9<br>11/16 |         |
| SU2 | 1        | Wood Designers     | Display Storage Unit         | Birch<br>(painted Blue)              | Custom<br>1'-6 1/16" x 4' x 2'-<br>10"      |         |
| NL1 | 1        | NeonSignUSA        | Neon Light<br>(Cheerleader)  | Pink                                 | Custom<br>10 5/8" x 3'-3 9/16"              |         |
| NL2 | 1        | NeonSignUSA        | Neon Light<br>(Gymnist)      | Blue                                 | Custom<br>1'-2 1/2" x 3'-1 3/4"             |         |
| NL3 | 1        | NeonSignUSA        | Neon Light<br>(Dancer)       | Violet                               | Custom<br>1'-4 1/4" x 2'-3 5/16"            |         |
| CR  | 1        | Uline              | 3 Tier Clothing Rack         | White Melamine<br>Topper             | Custom<br>3'-5 7/8 x 5'                     |         |