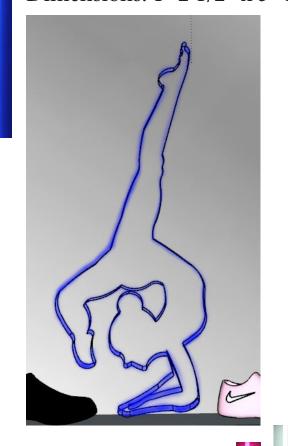

#### INDOOR PERSPECTIVE

SCALE: NTS

OUTDOOR PERSPECTIVE SCALE: NTS

RENDERED FLOOR PLAN

SCALE: 3/8" = 1'-0"

| TAG | QUANTITY | MANUFACTURER       | DESCRIPTION                  | COLOR/FINISH                         | DIMENSION                                   | PICTURE |
|-----|----------|--------------------|------------------------------|--------------------------------------|---------------------------------------------|---------|
| S   | 1        | Archi Expro        | SemiCircular Sofa            | Petal<br>(Custom w/fabric from Kovl) | Custom<br>6'-3 7/8" x 2' x 2'               |         |
| BS  | 1        | Udizine            | Custom BalletBare<br>Shleves | Light Oak<br>(paint Gray)            | Custom<br>14'-11/18" x 2'                   |         |
| CW  | 1        | TSI Store Supplies | CashWrap                     | Maple<br>(paint white)               | Custom<br>24"w x 18"d x 38"h                |         |
| ST  | 1        | Uniline            | Storage                      | Metal w/ Garage<br>Door              | Custom<br>4'-9" x 2' x 8'                   |         |
| SU1 | 1        | Wood Designers     | Shoe Storage Unit            | Birch<br>(painted Black)             | Custom<br>1'-8 1/2" x 7'-9" x 2'-9<br>11/16 |         |
| SU2 | 1        | Wood Designers     | Display Storage Unit         | Birch<br>(painted Blue)              | Custom<br>1'-6 1/16" x 4' x 2'-<br>10"      |         |
| NL1 | 1        | NeonSignUSA        | Neon Light<br>(Cheerleader)  | Pink                                 | Custom<br>10 5/8" x 3'-3 9/16"              |         |
| NL2 | 1        | NeonSignUSA        | Neon Light<br>(Gymnist)      | Blue                                 | Custom<br>1'-2 1/2" x 3'-1 3/4"             |         |
| NL3 | 1        | NeonSignUSA        | Neon Light<br>(Dancer)       | Violet                               | Custom<br>1'-4 1/4" x 2'-3 5/16"            |         |
| CR  | 1        | Uline              | 3 Tier Clothing Rack         | White Melamine<br>Topper             | Custom<br>3'-5 7/8 x 5'                     |         |

Plan#: NL2 Mfg: NeonSignUSA Description: Custom Gymnasts light Color: Blue Dimensions: 1'-2 1/2" x 3'-1 3/4"

Plan#: NL3 Mfg: NeonSignUSA Color: Violet

Plan#: NL4 Mfg: NeonSignUSA Description: Custom Nike Swoosh light Color: Pink and White Dimensions: 5'-1 15/16" x 1'- 1 3/8" x 1'-8 3/16"