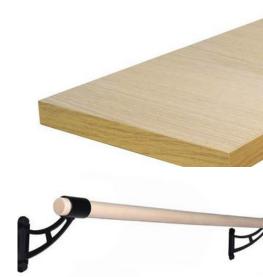

Plan#: BS Mfg: Udizine Description: Custom Shelving Color: Gray Dimension: 14'-11/18" x 2'

Plan#: BS Mfg:Vita Vibe Description: Ballet Barre for shelving Color: White Dimensions: 16'

Mfg: Sherwin-Williams Description: Shelving paint Color" Cityscape Product#: SW 7067