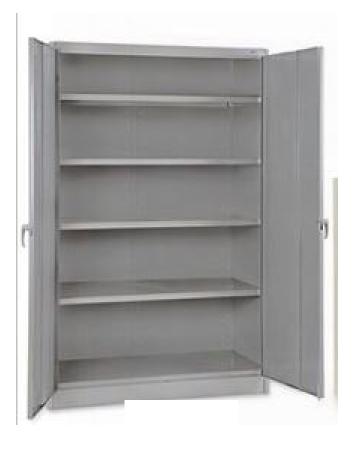

#### INDOOR PERSPECTIVE

SCALE: NTS

OUTDOOR PERSPECTIVE SCALE: NTS

RENDERED FLOOR PLAN

SCALE: 3/8" = 1'-0"

| TAG | QUANTITY | MANUFACTURER       | DESCRIPTION                  | COLOR/FINISH                         | DIMENSION                                   | PICTURE |
|-----|----------|--------------------|------------------------------|--------------------------------------|---------------------------------------------|---------|
| S   | 1        | Archi Expro        | SemiCircular Sofa            | Petal<br>(Custom w/fabric from Kovl) | Custom<br>6'-3 7/8" x 2' x 2'               |         |
| BS  | 1        | Udizine            | Custom BalletBare<br>Shleves | Light Oak<br>(paint Gray)            | Custom<br>14'-11/18" x 2'                   |         |
| CW  | 1        | TSI Store Supplies | CashWrap                     | Maple<br>(paint white)               | Custom<br>24"w x 18"d x 38"h                |         |
| ST  | 1        | Uniline            | Storage                      | Metal w/ Garage<br>Door              | Custom<br>4'-9" x 2' x 8'                   |         |
| SU1 | 1        | Wood Designers     | Shoe Storage Unit            | Birch<br>(painted Black)             | Custom<br>1'-8 1/2" x 7'-9" x 2'-9<br>11/16 |         |
| SU2 | 1        | Wood Designers     | Display Storage Unit         | Birch<br>(painted Blue)              | Custom<br>1'-6 1/16" x 4' x 2'-<br>10"      |         |
| NL1 | 1        | NeonSignUSA        | Neon Light<br>(Cheerleader)  | Pink                                 | Custom<br>10 5/8" x 3'-3 9/16"              |         |
| NL2 | 1        | NeonSignUSA        | Neon Light<br>(Gymnist)      | Blue                                 | Custom<br>1'-2 1/2" x 3'-1 3/4"             |         |
| NL3 | 1        | NeonSignUSA        | Neon Light<br>(Dancer)       | Violet                               | Custom<br>1'-4 1/4" x 2'-3 5/16"            |         |
| CR  | 1        | Uline              | 3 Tier Clothing Rack         | White Melamine<br>Topper             | Custom<br>3'-5 7/8 x 5'                     |         |

Plan#: P2 Mfg: DesignSeeds Description: Paint Color: Black Product#: 0C0E12

Description: Custom Dancer light

Dimensions: 1'-4 1/4" x 2'-3 5/16

Plan#: ST Mfg: Uline Description: Custom Storage w/ garage door Color: Gray Dimensions: 4'-9" x 2' x 8'

Plan#: ST Mfg: Omega National Produces Description: Storage door

> Plan#: ST Mfg: Stitch Description: On Garage Door

Plan#: SU1 Mfg: Wood Designers Description: Shoe Storage Unit Color: Birch (painted blue) Dimensions:1'-6 1/6" x 4' x 2'-10"