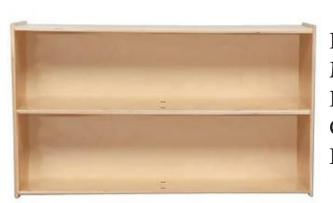

Plan#: ST Mfg: Omega National Produces Description: Storage door

> Plan#: ST Mfg: Stitch Description: On Garage Door

Plan#: SU1 Mfg: Wood Designers Description: Shoe Storage Unit Color: Birch (painted blue) Dimensions:1'-6 1/6" x 4' x 2'-10"

Plan#: SU2 Mfg: Wood Designers Description: Display Storage Unit Color: Birch (painted blue) Dimensions:1'-6 1/6" x 4' x 2'-10"