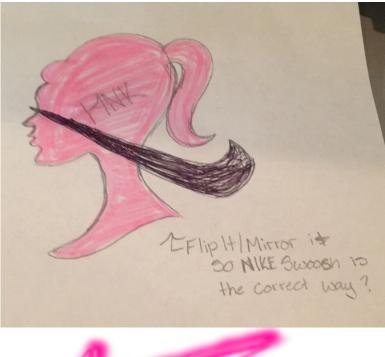

#### INDOOR PERSPECTIVE

SCALE: NTS

OUTDOOR PERSPECTIVE SCALE: NTS

RENDERED FLOOR PLAN

SCALE: 3/8" = 1'-0"

| TAG | QUANTITY | MANUFACTURER       | DESCRIPTION                  | COLOR/FINISH                         | DIMENSION                                   | PICTURE |
|-----|----------|--------------------|------------------------------|--------------------------------------|---------------------------------------------|---------|
| S   | 1        | Archi Expro        | SemiCircular Sofa            | Petal<br>(Custom w/fabric from Kovl) | Custom<br>6'-3 7/8" x 2' x 2'               |         |
| BS  | 1        | Udizine            | Custom BalletBare<br>Shleves | Light Oak<br>(paint Gray)            | Custom<br>14'-11/18" x 2'                   |         |
| CW  | 1        | TSI Store Supplies | CashWrap                     | Maple<br>(paint white)               | Custom<br>24"w x 18"d x 38"h                |         |
| ST  | 1        | Uniline            | Storage                      | Metal w/ Garage<br>Door              | Custom<br>4'-9" x 2' x 8'                   |         |
| SU1 | 1        | Wood Designers     | Shoe Storage Unit            | Birch<br>(painted Black)             | Custom<br>1'-8 1/2" x 7'-9" x 2'-9<br>11/16 |         |
| SU2 | 1        | Wood Designers     | Display Storage Unit         | Birch<br>(painted Blue)              | Custom<br>1'-6 1/16" x 4' x 2'-<br>10"      |         |
| NL1 | 1        | NeonSignUSA        | Neon Light<br>(Cheerleader)  | Pink                                 | Custom<br>10 5/8" x 3'-3 9/16"              |         |
| NL2 | 1        | NeonSignUSA        | Neon Light<br>(Gymnist)      | Blue                                 | Custom<br>1'-2 1/2" x 3'-1 3/4"             |         |
| NL3 | 1        | NeonSignUSA        | Neon Light<br>(Dancer)       | Violet                               | Custom<br>1'-4 1/4" x 2'-3 5/16"            |         |
| CR  | 1        | Uline              | 3 Tier Clothing Rack         | White Melamine<br>Topper             | Custom<br>3'-5 7/8 x 5'                     |         |

Plan#: NL2 Mfg: NeonSignUSA Description: Custom Gymnasts light Color: Blue Dimensions: 1'-2 1/2" x 3'-1 3/4"

Plan#: NL3 Mfg: NeonSignUSA Color: Violet

Plan#: NL4 Mfg: NeonSignUSA Description: Custom Nike Swoosh light Color: Pink and White Dimensions: 5'-1 15/16" x 1'- 1 3/8" x 1'-8 3/16"