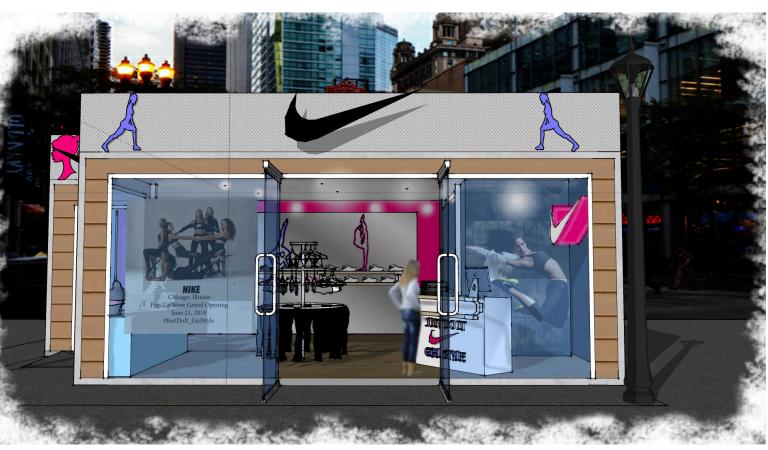

### NIKE

Chicago, Illinois Pop-Up Store Grand Opening June 21, 2018 #JustDoIt\_GirlStyle

#JustDott\_GirlStyle

#### INDOOR PERSPECTIVE

SCALE: NTS

OUTDOOR PERSPECTIVE SCALE: NTS

RENDERED FLOOR PLAN

SCALE: 3/8" = 1'-0"

| TAG | QUANTITY | MANUFACTURER       | DESCRIPTION                  | COLOR/FINISH                         | DIMENSION                                   | PICTURE |
|-----|----------|--------------------|------------------------------|--------------------------------------|---------------------------------------------|---------|
| S   | 1        | Archi Expro        | SemiCircular Sofa            | Petal<br>(Custom w/fabric from Kovl) | Custom<br>6'-3 7/8" x 2' x 2'               |         |
| BS  | 1        | Udizine            | Custom BalletBare<br>Shleves | Light Oak<br>(paint Gray)            | Custom<br>14'-11/18" x 2'                   |         |
| CW  | 1        | TSI Store Supplies | CashWrap                     | Maple<br>(paint white)               | Custom<br>24"w x 18"d x 38"h                |         |
| ST  | 1        | Uniline            | Storage                      | Metal w/ Garage<br>Door              | Custom<br>4'-9" x 2' x 8'                   |         |
| SU1 | 1        | Wood Designers     | Shoe Storage Unit            | Birch<br>(painted Black)             | Custom<br>1'-8 1/2" x 7'-9" x 2'-9<br>11/16 |         |
| SU2 | 1        | Wood Designers     | Display Storage Unit         | Birch<br>(painted Blue)              | Custom<br>1'-6 1/16" x 4' x 2'-<br>10"      |         |
| NL1 | 1        | NeonSignUSA        | Neon Light<br>(Cheerleader)  | Pink                                 | Custom<br>10 5/8" x 3'-3 9/16"              |         |
| NL2 | 1        | NeonSignUSA        | Neon Light<br>(Gymnist)      | Blue                                 | Custom<br>1'-2 1/2" x 3'-1 3/4"             |         |
| NL3 | 1        | NeonSignUSA        | Neon Light<br>(Dancer)       | Violet                               | Custom<br>1'-4 1/4" x 2'-3 5/16"            |         |
| CR  | 1        | Uline              | 3 Tier Clothing Rack         | White Melamine<br>Topper             | Custom<br>3'-5 7/8 x 5'                     |         |