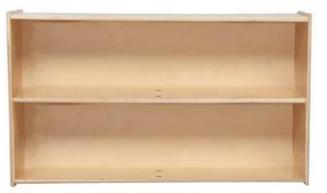

Plan#: ST Mfg: Omega National Produces Description: Storage door

> Plan#: ST Mfg: Stitch Description: On Garage Door

Plan#: SU1 Mfg: Wood Designers Description: Shoe Storage Unit Color: Birch (painted blue) Dimensions:1'-6 1/6" x 4' x 2'-10"

Plan#: SU2 Mfg: Wood Designers Description: Display Storage Unit Color: Birch (painted blue) Dimensions:1'-6 1/6" x 4' x 2'-10"